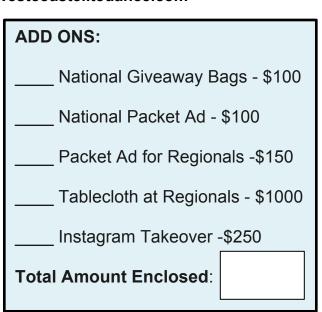

| Program Advertisement - \$250           |  |
|-----------------------------------------|--|
| Logo Sponsorship - \$300                |  |
| Title Sponsorship - \$650               |  |
| Nationals Title<br>Sponsorship - \$3000 |  |
| Single Vendor Booth - \$400             |  |
| Double Vendor Booth - \$700             |  |